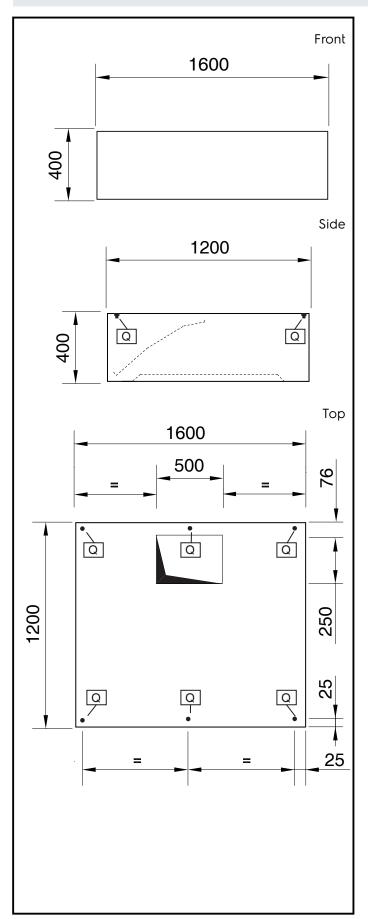

# **Key Information:**

External dimensions, Width: 1600 mm
External dimensions, Depth: 1200 mm
External dimensions, Height: 400 mm
Net weight: 47 kg

#### Construction

- Eyebolts and screw anchors for ceiling installation.
- Outlet holes are sized in order to minimize drops in pressure.
- Internal baffle to facilitate steam condensation and collection.
- Large perimetral gutter to collect steam condensation.
- Entirely constructed in 304 AISI stainless steel.