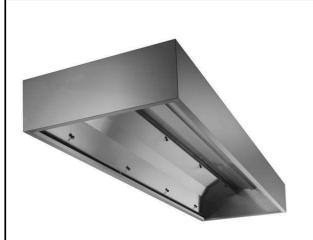

Stainless steel 304 Dishwashing Hood 1600x1200mm

### Item No.

Constructed in 304 AISI stainless steel. Equipped with collecting trough all around and condensate drain sleeve. The frontal extraction with vacuum immediately traps the steam. The condensation formed on the baffle surface is conveyed through the outer ducting to the discharge. Suitable for use over dishwashers and potwashers.

### **Main Features**

- External panels with upturned edges to avoid injuries.
- Low noise level.